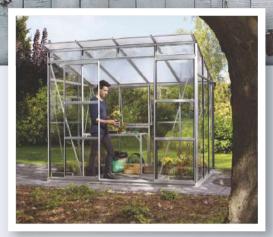

EREY

A free-standing greenhouse with an impressive eave height of 1.69m rising to 2.4m, Freya combines all the benefits of a lean-to-wall garden and a traditional freestanding greenhouse. In the front there is a double sliding door that ensures easy and unobstructed access to the greenhouse. Ventilation is ensured by 2 top-hinged side windows and a louvre window above the doors.

Freya is made of powder coated grey aluminum profiles and comes with 6 mm polycarbonate panes in the roof and 3 mm full pane toughened glass in the front and sides. Rainwater downpipes are also included as standard.

> "...smart pent roof design..."

Freya 7600 Grey

Freya 5900 Grey

| MODEL                   | DIMENSIONS | VENTS | GROWING<br>AREA           |
|-------------------------|------------|-------|---------------------------|
| Freya 5900<br>(8' × 6') |            | I     | <b>5.9</b> m <sup>2</sup> |
| Freya 7600<br>(8' × 8') |            | 2     | 7.6m <sup>2</sup>         |