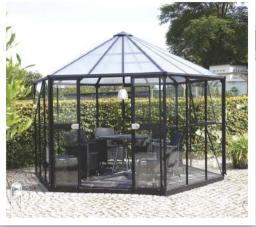

The Hera – an attractive garden room style greenhouse which will enhance the appearance of any garden.

Available in two sizes, the Hera offers either 4.5m2 or 9.0m2 of gardening or leisure space.

With an eaves' height of 1.82m (6.0') they are particularly suited to the taller gardener.

Both models look spectacular in either anodised aluminium or powder coated green.

The Hera 9000 has full length glass side panes and 6mm polycarbonate roof panels and is also available in powder coated black.

"...will enhance the appearance of any garden..."

Hera 4500

Hera 9000

Hera Staging

|   | <b>N</b> | 7 | · |
|---|----------|---|---|
| - |          | 1 | į |
|   |          |   |   |

| MODEL                    | DIMENSIONS  | LOUVRES/<br>VENTS | GROWING<br>AREA |
|--------------------------|-------------|-------------------|-----------------|
| Hera 4500<br>(7' x 8')   | 2.57m 1.82m | 2(L)              | 4.5m²           |
| Hera 9000<br>(11' x 12') | 2.88m 1.82m | 3(V)              | 9.0m²           |