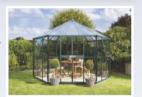

The Hera – an attractive garden room style greenhouse which will enhance the appearance of any garden.

Available in two sizes, the Hera offers either 4.5m2 or 9.0m2 of gardening or leisure space.

With an eaves' height of 1.82m (6.0') they are particularly suited to the taller gardener.

Both models look spectacular in either anodised aluminium or powder coated green.

The Hera 9000 has full length glass side panes and 6mm polycarbonate roof panels and is also available in powder coated black.

"...will enhance the appearance of any garden..."

Hera 4500

Hera 9000

Hera Staging

|   | <b>N</b> | 7 | · |
|---|----------|---|---|
| - |          | 1 | į |
|   |          |   |   |

| MODEL                    | DIMENSIONS  | LOUVRES/<br>VENTS | GROWING<br>AREA |
|--------------------------|-------------|-------------------|-----------------|
| Hera 4500<br>(7' x 8')   | 2.57m 1.82m | 2(L)              | 4.5m²           |
| Hera 9000<br>(11' x 12') | 2.88m 1.82m | 3(V)              | 9.0m²           |