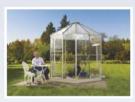

The Hera – an attractive garden room style greenhouse which will enhance the appearance of any garden.

Available in two sizes, the Hera offers either 4.5m2 or 9.0m2 of gardening or leisure space.

With an eaves' height of 1.82m (6.0') they are particularly suited to the taller gardener.

Both models look spectacular in either anodised aluminium or powder coated green.

The Hera 9000 has full length glass side panes and 6mm polycarbonate roof panels and is also available in powder coated black.

"...will enhance the appearance of any garden..."

Hera 4500

Hera 9000

Hera Staging

|   | <b>N</b> | 7 | · |
|---|----------|---|---|
| - |          | 1 | į |
|   |          |   |   |

| MODEL                    | DIMENSIONS  | LOUVRES/<br>VENTS | GROWING<br>AREA |
|--------------------------|-------------|-------------------|-----------------|
| Hera 4500<br>(7' x 8')   | 2.57m 1.82m | 2(L)              | 4.5m²           |
| Hera 9000<br>(11' x 12') | 2.88m 1.82m | 3(V)              | 9.0m²           |