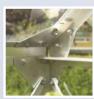

The Low Threshold entrance provides easy access for wheelchairs and wheelbarrows. Standard gutters are fitted, along with 2 - 4 roof vents depending on size.

Additional strength is achieved by corner plates and braces throughout the building.