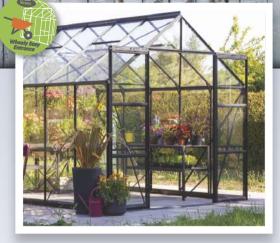

## **PHOEN**

The Pheonix - premium low threshold greenhouse, available in 4 sizes, each 2.57m (8'5") wide with double doors.

The Phoenix low threshold greenhouse has an impressive eaves' height of 1.57m (5'15") offering increased headroom and working space. Ridge height is 2.52m (8'3").

The Low Threshold entrance provides easy access for wheelchairs and wheelbarrows. Standard gutters are fitted, along with 2 - 4 roof vents depending on size.

Additional strength is achieved by corner plates and braces throughout the building.

Low threshold entrance, easy access

Integral gutters as standard (downpipes optional extra)

Roof vent(s) included as standard

Integral steel perimeter base (example is powder coated green)

Roof braces, corner plates and side braces for additional strength