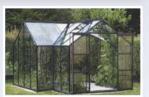

## SIRIUS

The Sirius 13000 – spacious 'Orangery style' greenhouse, beautifully designed with many fine features.

Lots of space for growing plants or just relaxing (or both!)

It offers an impressive eaves' height of 1.57m and the glass is held securely in place with a new black rubber capping system.

A strong matching steel base and three downpipes are included as standard, as well as double doors and 4 roof vents.

Available in anodised aluminium or powder coated in green or black.

"...orangery style..."