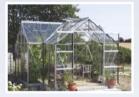

## SIRIUS

The Sirius 13000 – spacious 'Orangery style' greenhouse, beautifully designed with many fine features.

Lots of space for growing plants or just relaxing (or both!)

It offers an impressive eaves' height of 1.57m and the glass is held securely in place with a new black rubber capping system.

A strong matching steel base and three downpipes are included as standard, as well as double doors and 4 roof vents.

Available in anodised aluminium or powder coated in green or black.

"...orangery style..."