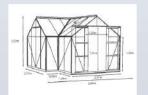

## SIRIUS

The Sirius 13000 – spacious 'Orangery style' greenhouse, beautifully designed with many fine features.

Lots of space for growing plants or just relaxing (or both!)

It offers an impressive eaves' height of 1.57m and the glass is held securely in place with a new black rubber capping system.

A strong matching steel base and three downpipes are included as standard, as well as double doors and 4 roof vents.

Available in anodised aluminium or powder coated in green or black.

"...orangery style..."

Sirius 13000

Sirius 13000

Optional Cresting

| MODEL        | DIMENSIONS                                | VENTS | GROWING<br>AREA |
|--------------|-------------------------------------------|-------|-----------------|
| Sirius 13000 | 3.84m<br>2.57m<br>1.26m<br>0.63m<br>0.63m | 4     | 13m²            |