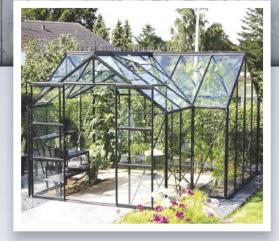

## SIRIUS

The Sirius 13000 – spacious 'Orangery style' greenhouse, beautifully designed with many fine features.

Lots of space for growing plants or just relaxing (or both!)

It offers an impressive eaves' height of 1.57m and the glass is held securely in place with a new black rubber capping system.

A strong matching steel base and three downpipes are included as standard, as well as double doors and 4 roof vents.

Available in anodised aluminium or powder coated in green or black.

"...orangery style..."

...grow plants or just relax..."