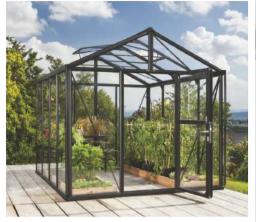

## ZEUS

The Zeus – designed for the passionate hobby gardener, this strong and beautiful greenhouse has an impressive eaves height of 1.89m (6'2"), offering an extraordinary amount of working space and the long pane float glass provides a particularly elegant appearance.

This semi-professional greenhouse with extra-long glass panes is available in 5 sizes (8.1m2 to 15.7m2) with 4mm float glass side panes and 10mm polycarbonate roof panes. It is available in anodised aluminium or powder coated black (extended delivery lead time) with an integral base.

A lockable stable door equipped with strong fixings provides additional ventilation options without having to expose plants to cold drafts. The polycarbonate roof minimises heat loss and reduces condensation.