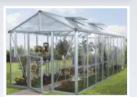

## ZEUS

The Zeus – designed for the passionate hobby gardener, this strong and beautiful greenhouse has an impressive eaves height of 1.89m (6'2"), offering an extraordinary amount of working space and the long pane float glass provides a particularly elegant appearance.

This semi-professional greenhouse with extra-long glass panes is available in 5 sizes (8.1m2 to 15.7m2) with 4mm float glass side panes and 10mm polycarbonate roof panes. It is available in anodised aluminium or powder coated black (extended delivery lead time) with an integral base.