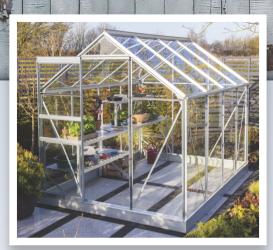

Venus 7500

Venus 3800

| MODEL                    | DIMENSIONS | VENTS | GROWING<br>AREA   |
|--------------------------|------------|-------|-------------------|
| Venus 2500<br>(6' x 4')  | 1.97m      | 1     | 2.5m <sup>2</sup> |
| Venus 3800<br>(6' x 6')  | 1.97m      | 1     | 3.8m²             |
| Venus 5000<br>(6' x 8')  | I.97m      | 1     | 5.0m <sup>2</sup> |
| Venus 6200<br>(6' x 10') | 1.97m      | 2     | 6.2m <sup>2</sup> |
| Venus 7500<br>(6' x 12') | 1.97m      | 2     | 7.5m²             |