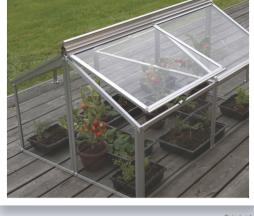

The Gaia - A Cold Frame helps you grow and protect a surprising number of plants even in the smallest of areas.

A Cold Frame is effectively a 'mini' greenhouse, protecting seedlings and young plants from the vagaries of the changing climate and allowing you to overwinter established plants.

The Jumbo 'Gaia' Cold Frame provides additional growing height for your plants and is available with either 3mm horticultural or toughened glass, or with 4mm polycarbonate.

Like all Vitavia greenhouses, the Gaia Cold Frame is constructed from anodised aluminium, ensuring clean handling and a pristine finish.