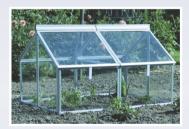

Gaia Jumbo

Gaia Jumbo

Soil Thermometer

"...a mini greenhouse to protect seedlings and young plants..."

| MODEL             | DIMENSIONS        | VENTS | GROWING<br>AREA |
|-------------------|-------------------|-------|-----------------|
| Gaia<br>(4' x 3') | 0.72m 0.38m 0.38m | 4     | 1.0m²           |